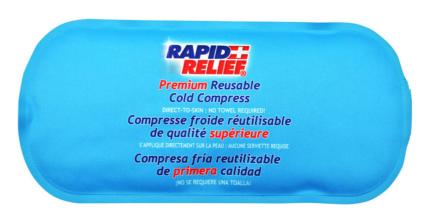

# PREMIUM REUSABLE COLD COMPRESS 5"X 11"

The patent pending Rapid Relief® Premium Reusable Cold Compress delivers quick cold therapy to reduce swelling and provide comfort after an injury. Manufactured with premium fabric and form-fitting gel that remains flexible when frozen, this product is designed to be applied directly to the skin and provide comforting relief, and is available in two sizes.

### **Features**

- Temperature: Delivers approximately 3°C/37°F of cold therapy when stored in freezer
- Contour-Gel technology allows the compress to contour to the body area being treated, yet remain flexible even when frozen
- Direct-to-skin application
- Bi-lingual packaging (English and French)