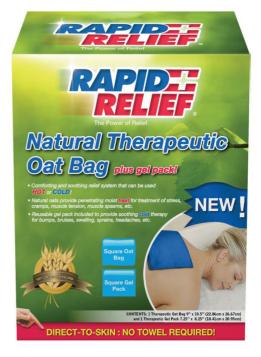

# NATURAL THERAPEUTIC OAT BAG C/W GEL **PACK (SQUARE)**

The patented Rapid Relief Natural Therapeutic Oat Bag delivers the deep, penetrating moist heat that radiates from all-natural oats in a large, square format. The versatile square bag has multiple application areas on the body, including the abdomen, back, leg and shoulder. This innovative design features a pocket for the included cold get pack to increase the intensity of the cold temperature therapy - an improvement in value and effectiveness over the competition.

#### **Features**

- Ideal for neck, shoulders and back pain
- 100% natural oats can be used hot or cold
- Built-in pocket for included freezable gel pack for increased effectiveness and temperature span
- Square shape for versatility and broad application
- Direct-to-Skin, cosy material
- Bi-lingual packaging (English and French)