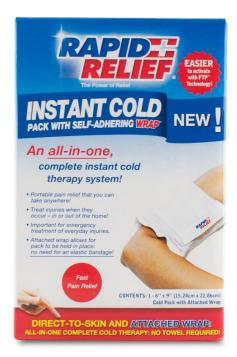

# INSTANT COLD PACK C/W SELF ADHERING WRAP 5"X9" RETAIL BOX

The patented Rapid Relief Instant Cold Pack with Self-Adhering Wrap and Gentle Touch technology delivers direct-to-skin cold therapy to reduce swelling and discomfort after an injury. The built-in SelfAdhering Wrap applies an appropriate amount of compression directly, and comfortably, to the injured area.

### **Features**

- Temperature: Delivers approximately 2'C/36'F of cold therapy when activated at room temperature
- Gentle Touch technology delivers direct-to-skin cold therapy
- FTP (fold-to-pop) technology, allowing the user to activate the cold pack simply by folding it in half
- Built-in compression wrap
- Tri-lingual packaging (English, Spanish and French)