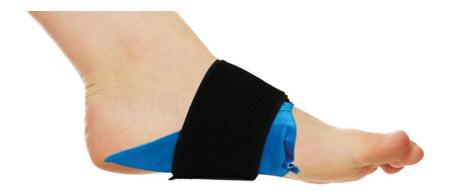

# FOOT PAIN COLD PACK C/W BUILT IN COMPRESSION STRAP 6"X 9"

The patented Rapid Relief Premium Foot Pain Cold Pack is our single solution for various foot issues, in one convenient package. Our Contour-Gel technology allows the compress to mold to multiple areas of the foot and remains flexible when frozen. Manufactured with premium fabric, it is easy to use, and includes a built-in strap to hold the pack in place and add compression.

### Application COLD THERAPY RELIEF:

• Provides relief from pain and swelling associated with various foot conditions and injuries, such as sprains, tears, Achilles pain and more