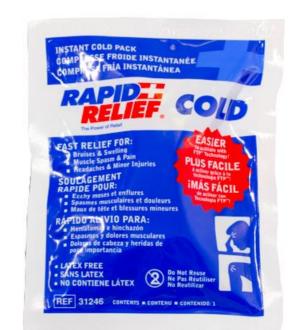

## **INSTANT COLD PACK SMALL 4"X 6"**

When an injury requires immediate cold therapy, Rapid Aid® Instant Cold Packs are your answer. Having the instant cold pack as part of your first aid kit on the sidelines of life allows you to treat an injury on the spot without having to search for ice in an emergency. They activate instantly and provide up to 20 minutes of cold therapy, helping to begin the healing process faster.

## **Features**

- Temperature: Delivers approximately 1°C / 34°F of cold therapy when activated at room temperature
- FTP (fold-to-pop) technology, allowing the user to activate the cold pack simply by folding it in half
- Tri-lingual packaging (English, Spanish and French)

## Application

- "INSTANT COLD THERAPY RELIEF:
- Bruises and swelling
- Muscle spasms and pain
- Headaches and minor injuries

RA35246

**Product Code** 

Available in Sizes

Available in Colours

Fold-to-Pop Mechanism (FTP)