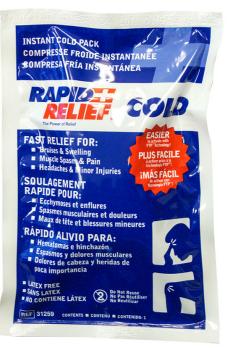

# **INSTANT COLD PACK LARGE 5"X 9"**

Product Code

RA35259

Available in Sizes

9"

## Available in Colours

When an injury requires immediate cold therapy, Rapid Aid® Instant Cold Packs are your answer. Having the instant cold pack as part of your first aid kit on the sidelines of life allows you to treat an injury on the spot without having to search for ice in an emergency. They activate instantly and provide up to 20 minutes of cold therapy, helping to begin the healing process faster.

### Features

 Temperature: Delivers approximately 1°C / 34°F of cold therapy when activated at room temperature

FTP (fold-to-pop) technology, allowing the user to activate the cold pack simply by folding it in half
Tri-lingual packaging (English, Spanish and French)

#### Application

"INSTANT COLD THERAPY RELIEF:

- Bruises and swelling
- Muscle spasms and pain
- Headaches and minor injuries