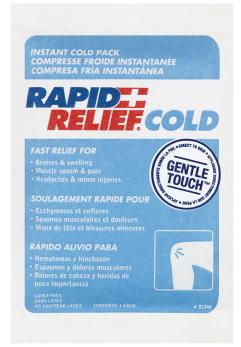

## INSTANT COLD PACK C/W GENTLE TOUCH TECHNOLOGY SMALL 4"X 6"

When your body is on the mend, don't let an injury slow you down. Reduce swelling with immediate cold therapy without ice. No wrap or towel nearby, no problem. Rapid Relief Instant Cold Pack with Gentle Touch technology features a soft touch material that can be placed directly against the skin, providing convenience and comfort when you need it. Get fast relief from pain and swelling caused by injury and inflammation.

## **Features**

- Temperature: Delivers approximately 2C/36F of cold therapy when activated at room temperature
- Gentle Touch technology packs are soft, designed with comfort in mind, and can be placed directly against the skin FTP (fold-to-pop) technology, allowing the user to activate the cold pack simply by folding it in half
- Tri-lingual packaging (English, Spanish and French)

## Application

- INSTANT COLD THERAPY RELIEF
- Bruises and swelling muscle spasms and pain
- Headaches and minor injuries"