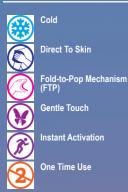

## Features

Temperature: Delivers approximately 2'C/36'F of cold therapy when activated at room temperature
Gentle Touch technology packs are soft, designed with comfort in mind, and can be placed directly against the skin FTP (fold-to-pop) technology, allowing the user to activate the cold pack simply by folding it in half

- Tri-lingual packaging (English, Spanish and French)
- Application
- INSTANT COLD THERAPY RELIEF
- Bruises and swelling muscle spasms and pain
- Headaches and minor injuries

RA35359

**Product Code** 

Available in Sizes