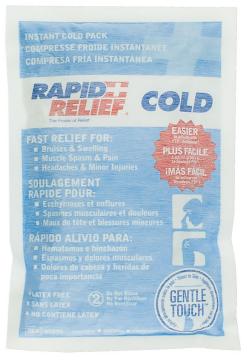

## INSTANT COLD PACK C/W GENTLE TOUCH TECHNOLOGY LARGE 5"X 9"

When your body is on the mend, don't let an injury slow you down. Reduce swelling with immediate cold therapy without ice. No wrap or towel nearby, no problem. Rapid Relief Instant Cold Pack with Gentle Touch technology features a soft touch material that can be placed directly against the skin, providing convenience and comfort when you need it. Get fast relief from pain and swelling caused by injury and inflammation.

- Tri-lingual packaging (English, Spanish and French)
- Application
- INSTANT COLD THERAPY RELIEF
- Bruises and swelling muscle spasms and pain
- Headaches and minor injuries

RA35359

**Product Code** 

Available in Sizes