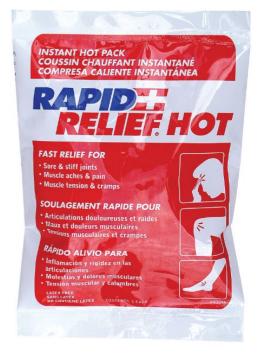

## **INSTANT HOT PACK SMALL 4"X 6"**

The Rapid Relief Instant Hot Pack delivers soothing heat right away to help promote therapeutic healing where needed.

### Features

- Temperature: Delivers approximately 49'C/120'F of hot therapy when activated at room temperature
- FTP (fold-to-pop) technology, allowing the user to activate the hot pack simply by folding it in half
- Tri-lingual packaging (English, Spanish and French)

#### Application

- INSTANT HOT THERAPY RELIEF:
- Sore and stiff joints
- Muscle aches and pain
- Muscle tension and cramps

**Product Code** 

Available in Sizes

Available in Colours

Fold-to-Pop Mechanism (FTP)