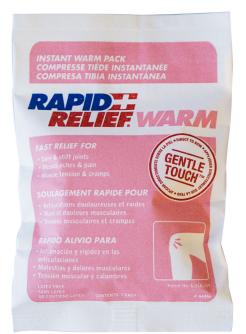

# INSTANT WARM PACK C/W GENTLE TOUCH TECHNOLOGY SMALL 4"X 6"

The Rapid Relief® Instant Warm Packs with patented Insta Gel technology deliver soothing warmth directly to the skin for therapeutic healing. Patented gel technology turns from liquid to a contouring gel when activated, allowing for the product to contour to each affected body part. Tested to retain heat much longer compared to other traditional instant warm packs.

## Features

• Temperature: Delivers approximately 44°C/111°F of warm therapy when activated at room temperature

- Gentle Touch technology, which means this product can be applied directly to the skin
- FTP (fold-to-pop) technology, allowing the user to activate the warm pack simply by folding it in half
- Direct-to-skin application with Gentle Touch technology
- Tri-lingual packaging (English, Spanish and French)

## Application

- INSTANT WARM THERAPY RELIEF:
- Arthritis pain
- Relax sore muscles
- Improve the flexibility of tendons and ligaments