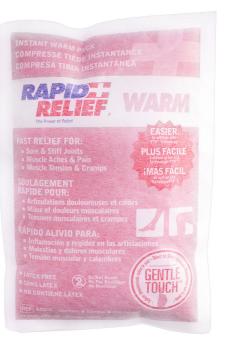

## INSTANT WARM PACK C/W GENTLE TOUCH TECHNOLOGY LARGE 5"X 9"

The Rapid Relief® Instant Warm Packs with patented Insta Gel technology deliver soothing warmth directly to the skin for therapeutic healing. Patented gel technology turns from liquid to a contouring gel when activated, allowing for the product to contour to each affected body part. Tested to retain heat much longer compared to other traditional instant warm packs.

#### Features

• Temperature: Delivers approximately 44°C/111°F of warm therapy when activated at room temperature

- Gentle Touch technology, which means this product can be applied directly to the skin
- FTP (fold-to-pop) technology, allowing the user to activate the warm pack simply by folding it in half
- Direct-to-skin application with Gentle Touch technology
- Tri-lingual packaging (English, Spanish and French)

### Application

- INSTANT WARM THERAPY RELIEF:
- Arthritis pain
- Relax sore muscles
  Improve the flexibility of tendent
- Improve the flexibility of tendons and ligaments