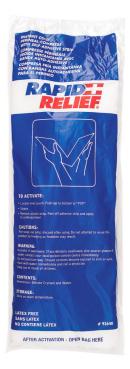

# INSTANT COLD PERINEAL COMPRESS 5"X 15"

The Rapid Relief Instant Cold Perineal Compress (Direct-to-skin) quickly delivers cold therapy to ease pain and reduce swelling of the perineal area, providing maximum patient comfort with minimal nursing intervention.

#### Features

- Temperature: Delivers approximately 4.4'C/40'F of cold therapy when activated at room temperature
- Extra absorbent with an adhesive strip to keep it firmly in place
- Longer front-to-back area provides greater coverage and protection from leakage
- FTP (fold-to-pop) technology, allowing activation of the cold compress simply by folding it in half
- Tri-lingual packaging (English, Spanish and French)
- Direct-to-skin application