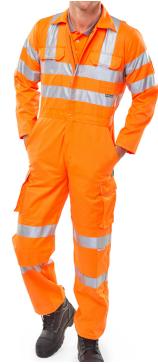

## **RAILSPEC COVERALL**

- 270gsm
- 80-20 polyester cotton
- Teflon treatment for improved soil release
- Durable hard wearing whilst remaining soft and comfortable
- Double sewn seams for extra strength
- 2 cargo pockets
- Knee pad pockets
- 3M retro reflective tape
- Conforms to ISO 20471 Class 3 High Visibility
- RIS-3279-TOM Railway use certified.