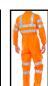

## **RAILSPEC COVERALL**

- 270gsm
- 80-20 polyester cotton
- Teflon treatment for improved soil release
- Durable hard wearing whilst remaining soft and comfortable
- Double sewn seams for extra strength
- 2 cargo pockets
- Knee pad pockets
- 3M retro reflective tape
- Conforms to ISO 20471 Class 3 High Visibility
- RIS-3279-TOM Railway use certified.