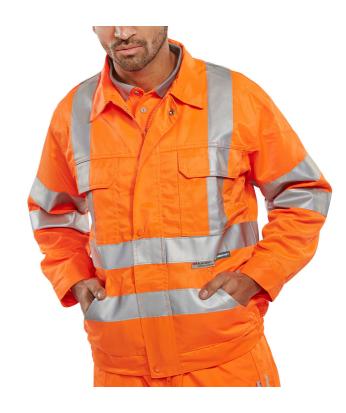

## **RAILSPEC JACKET**

DATASHEE

- 280gsm 80-20 Polyester cotton.
- Teflon coated for improved soil release.
- Durable hard wearing whilst remaining soft and comfortable.
- Retro reflective tape.
- Two breast pockets with flaps.
- Two hip pockets.
- EN ISO20471 2013 Class 3 High Visibility
- RIS-3279-TOM Railway use certified.

**Product Code** 

RSJ

Available in Sizes

38 - 54

Available in Colours

Orange RSJ

**CE Marked Category 2** 

Conforms to EN ISO 20471 for Hi Visibility