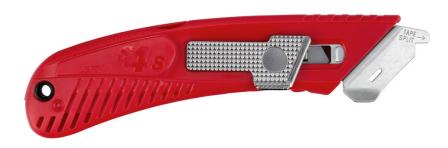

## S4 LEDT HANDED SPRING BACK SAFETY CUTTER

Product Code

S4SL

Available in Sizes

**ONE SIZE** 

Available in Colours

Red

The S4S Self-Retracting Safety Cutter features a safety point blade that retracts once the cut is completed

This innovative cutting tool reduces costly razor blade injuries and prevents damaged product It makes box cutting easy, safe and comfortable

The guard also serves as a guide for executing the perfect cut every time, turning even a new-hire into an expert cutter instantly

Users also find that utilizing the heavy duty tape splitter while opening boxes further prevents injuries and extends the life of the blades

Use with corresponding UKH-423 Safety Holster and CL-36 Lanyard

## Features

- Self-retracting safety feature
- The fixed steel guard will not flex, bend, or break like other cutters and is designed to protect the
- 5 blade depth positions
- ntegrated heavy duty tape splitter
- Includes one SP-017 Safety Point Blade
- Tool free blade change
- The versatile S4S has five blade depth positions and the angle of the blade is set specifically to avoid damaging the box contents
- The S4S Safety Cutter is sold in green for right-handed users and red for left-handed users