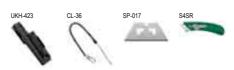

Users also find that utilizing the heavy duty tape splitter while opening boxes further prevents injuries and extends the life of the blades

Use with corresponding UKH-423 Safety Holster and CL-36 Lanyard

## Associated Items