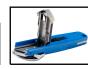

Universal Fit, Function & Efficiency in One Great Tool!

This revolutionary cutter is equipped with a long-lasting, rugged, cast metal safety blade / guard system, designed specifically for continuous or occasional (top) carton cutting and enhanced with additional safety features throughout. The safety blade / guard activation system safely extends the blade & guard in tandem, protecting against exposed razor blade cuts, while cutting. Additionally since the blade / guard extends for cutting only, the spring-back action eliminates the risk of cutter injuries, which in the end increases profits and eliminates medical insurance claims. Designed as a universal right and left handed cutter, it can be switched from right to left hand, as easily as a blade change. Increase profitability using a single, 3-in-1 tool, that is equipped to handle the most demanding stocking, and warehouse tasks efficiently.

## Features:

- Spring back self-retracting safety blade
- Guard protection mechanism
- Right or left handed, ergonomically designed handle
- Blade and guard move in tandem and cannot be over-ridden
- Integrated film cutter for improved productivity and efficiency
- Easy blade change reduces costly razor blade injuries and makes box cutting safe, easy and comfortable