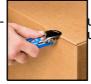

The guard covers the blade during top cutting to protect the user and the unique angle of the blade is set specifically to avoid damaging the contents within the box

The spring-back blade can also be extended without the guard when needed and has three locking blade depth positions; top cut, shallow tray cut and deep cut

The integrated film cutter is perfect for safely cutting shrink-wrap, plastic straps, twine and more Users also find that utilizing the heavy duty tape splitter while opening boxes further prevents injuries and extends the life of the blades