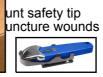

Universal Fit, Function & Efficiency in One Great Tool!

This revolutionary cutter is equipped with a long-lasting, rugged, cast metal safety blade / guard system, designed specifically for continuous or occasional (top) carton cutting and enhanced with additional safety features throughout. The safety blade / guard activation system safely extends the blade & guard in tandem, protecting against exposed razor blade cuts, while cutting. Additionally since the blade / guard extends for cutting only, the spring-back action eliminates the risk of cutter injuries, which in the end increases profits and eliminates medical insurance claims. Designed as a universal right and left handed cutter, it can be switched from right to left hand, as easily as a blade change. Increase profitability using a single, 3-in-1 tool, that is equipped to handle the most demanding stocking, and warehouse tasks efficiently.

The guard covers the blade during top cutting to protect the user and the unique angle of the blade is set specifically to avoid damaging the contents within the box

The spring-back blade can also be extended without the guard when needed and has three locking blade depth positions; top cut, shallow tray cut and deep cut