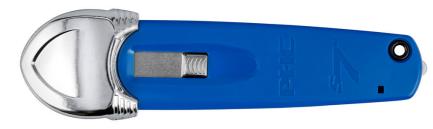

## AMBIDEXTROUS SAFETY CUTTER

PACIFIC HANDY CUTTER"

Product Code

**S7** 

Available in Sizes

**ONE SIZE** 

**Available in Colours** 

Blue

Universal Fit, Function & Efficiency in One Great Tool!

This revolutionary cutter is equipped with a long-lasting, rugged, cast metal safety blade / guard system, designed specifically for continuous or occasional (top) carton cutting and enhanced with additional safety features throughout. The safety blade / guard activation system safely extends the blade & guard in tandem, protecting against exposed razor blade cuts, while cutting. Additionally since the blade / guard extends for cutting only, the spring-back action eliminates the risk of cutter injuries, which in the end increases profits and eliminates medical insurance claims. Designed as a universal right and left handed cutter, it can be switched from right to left hand, as easily as a blade change. Increase profitability using a single, 3-in-1 tool, that is equipped to handle the most demanding stocking, and warehouse tasks efficiently.

The S7 Safety Cutter combines the utility of an industrial knife with the safety benefits of a self-retracting safety cutter

To maximize productivity this 3-in-1 tool incorporates an easy release film cutter, heavy duty tape splitter and versatile safety box cutter

The guard covers the blade during top cutting to protect the user and the unique angle of the blade is set specifically to avoid damaging the contents within the box

The spring-back blade can also be extended without the guard when needed and has three locking blade depth positions; top cut, shallow tray cut and deep cut