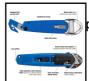

The S7 Safety Cutter combines the utility of an industrial knife with the safety benefits of a self-retracting safety cutter

To maximize productivity this 3-in-1 tool incorporates an easy release film cutter, heavy duty tape splitter and versatile safety box cutter

The guard covers the blade during top cutting to protect the user and the unique angle of the blade is set specifically to avoid damaging the contents within the box

The spring-back blade can also be extended without the guard when needed and has three locking blade depth positions; top cut, shallow tray cut and deep cut