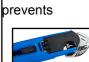

The integrated film cutter is perfect for safely cutting shrink-wrap, plastic straps, twine and more Users also find that utilizing the heavy duty tape splitter while opening boxes further prevents injuries and extends the life of the blades