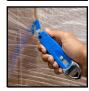

The S7 Safety Cutter combines the utility of an industrial knife with the safety benefits of a self-retracting safety cutter

To maximize productivity this 3-in-1 tool incorporates an easy release film cutter, heavy duty tape splitter and versatile safety box cutter

The integrated film cutter is perfect for safely cutting shrink-wrap, plastic straps, twine and more Users also find that utilizing the heavy duty tape splitter while opening boxes further prevents injuries and extends the life of the blades