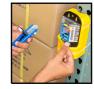

## SAFETY POINT BLADES DISPENSER

PACIFIC HANDY CUTTER

Product Code

SPD-17

Available in Sizes

**ONE SIZE** 

Available in Colours

Black SPD-17 The Blade Dispenser safely dispenses one SP-017 Safety Point Blade at a time from a durable plastic case by easily pulling the yellow tab

plastic case by easily pulling the yellow tab
This convenient gravity fed dispenser helps control blade inventory and insures that employees have
the proper tools where and when needed to remain productive