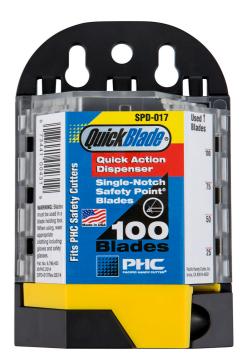

## SAFETY POINT BLADES DISPENSER

PACIFIC HANDY CUTTER

Product Code

SPD-17

Available in Sizes

**ONE SIZE** 

Available in Colours

Black SPD-17 The Blade Dispenser safely dispenses one SP-017 Safety Point Blade at a time from a durable plastic case by easily pulling the yellow tab

plastic case by easily pulling the yellow tab
This convenient gravity fed dispenser helps control blade inventory and insures that employees have
the proper tools where and when needed to remain productive

The dispenser contains 100 new blades and fits most PHC safety cutters including the S4, S4S, S5, S7, S8, EZ1, EZ2+, EZ4, EZ7, GSC3, RZ3 and EZ3

Plus, by pairing a PHC Blade Dispenser (SPD-017, QBD-324, or QBD-379) to the front of the PHC Blade Bank you create a blade change station that will increase the safety and efficiency of your staff By using both items together your employees will be encouraged to properly dispose of loose blades and easily access new replacement blades near their work stations and throughout your facility, ultimately increasing overall productivity.

## **Features**

Contains 100 SP-017 Safety Point Blades Increases worker productivity by making blades available near workstation

Reduces worker injury by safely dispensing one blade at a time

.017" thickness