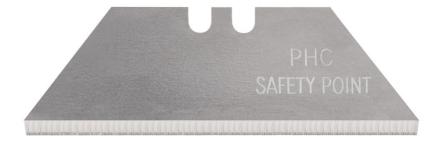

## **DURA TIP SAFETY CUTTER BLADE**

SPS-92

**Product Code** 

Available in Sizes

**ONE SIZE** 

Available in Colours

Chrome SPS-92 The SPS-92 is a Standard Utility Knife Blade that features safety points for added safety The durable blade is designed to easily slice through a great variety of materials This blade is used in PHC QuickBlade models and other standard utility knifes The blades are packaged in a box of 100 blades and placed into paper tucks of five For added convenience and safety the SPS-92 Blades can also be used in our QBD-379 Blade Dispenser.

## **Features**

- Used in PHC Utility Knives and other standard utility knifes
- While the blade is still extremely sharp, the blunted safety tips help prevent puncture wounds
- Long lasting high quality carbon steel
- Super sharp and perfect for cutting a great variety of materials