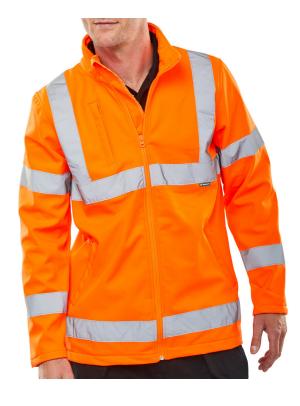

## **SOFT SHELL JKT HV ORANGE 3XL EN20471**

- Hi Vis "Soft Shell" Jacket.
- Lightweight & comfortable.
- Windproof.
- Fleece backed, breathable fabric.
- Full length front zip to neck.
- 2 Angled zipped hip pockets.
- Zipped right breast pocket.
- Plain cuffs.
- Plain hem.
- Retro-reflective tape.
- Conforms to EN ISO 20471 Class 3 high visibility
- RIS-3279-TOM Railway use certified