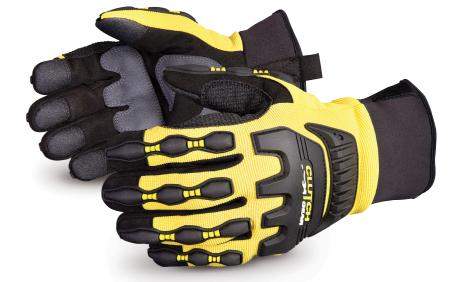

## **CLUTCH GEAR GLV FULL LINED L**

superiorglove

Clutch Gear® Impact Protection Mechanics Glove

## **FEATURES**

- Specially placed thermo-plastic rubber pads at back of hand protect against knocks without creating stiffness
- PVC Sure Grip® palm patches provide excellent grip, and are cushioned for comfort
- Kevlar® thumb patch prevents wear-through in high-stress area
- Two-inch Neoprene cuffs for added protection and comfort
- Fleece-lining for warmth; waterproof Enprotex® lining
- EN388: 2003
- Level 2 Abrasion Resistance
- Level 1 Cut Resistance (Coupe Test)
- Level 2 Tear Resistance
- Level 1 Puncture Resistance