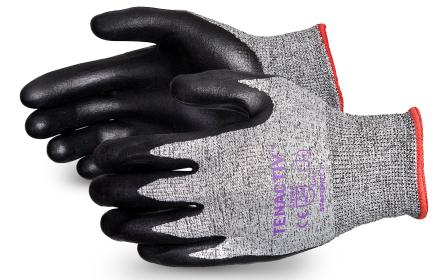

## **TENACTIV GLV NITRILE PALM 07**

TenActiv Cut-Resistant Composite Knit Glove with Composite Filament Fibre and Black Foam Nitrile Palms

## **FEATURES**

- High-strength fibre is incorporated in a way that it cannot come through to the hand for total comfort and extended glove life
- TenActiv yarn is comfortable, breathable and will not absorb sweat/moisture
- Nitrile-coating is foamed to increase your grip in oil by displacing oil on surfaces. Nitrile withstands oils and solvents, making these styles ideal for workers handling sharp glass or oily sheet metal.
- Available in ladies size 6.
- EN388: 2016
- Level 4 Abrasion Resistance
- Level X Cut Resistance (Coupe Test)
- Level 4 Tear Resistance
- Level 4 Puncture Resistance
- Level D ISO 13997 Cut Resistance