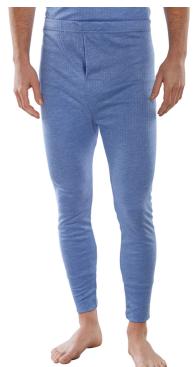

## THERMAL LONG JOHN BLUE L

Thermal long John Trousers

Perfect for outdoors or cold environments this base layer provides the wearer an additional source of warmth, while still allowing the body to breath and enabling a full range of movement. A comfortable fit that is close to the body and virtually unnoticeable under everyday work clothing.

- Soft, polyester/viscose fibre
- Good insulation againstcold conditions
- Lightweight material
- Heat seal labelling for irritation-free fit
- Essential later for cold temperatures

Ideal for; Warehouse / Distribution Construction / Trade