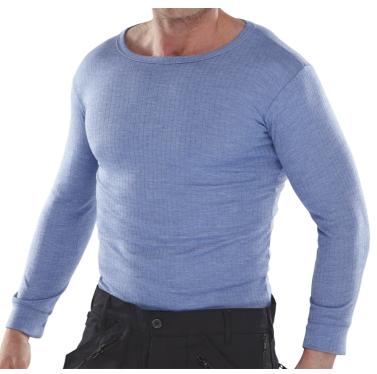

## THERMAL VEST L/S BLUE XL

)ATASHEE

Long Sleeved Thermal vest

Perfect for outdoors or cold environments this base layer provides the wearer an additional source of warmth, while still allowing the body to breath and enabling a full range of movement. A comfortable fit that is close to the body and virtually unnoticeable under everyday work clothing.

- Short sleeved theremal vest
- Soft, polyester/viscose fibre
- Good insulation against cold conditions
- Lightweight material

Ideal for; Warehouse / Distribution Construction / Trade Engineering / Fabrication Farming / Agriculture Rambling / Walking Winter sports