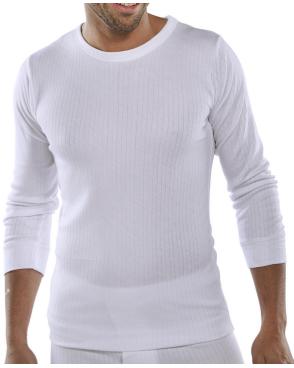

## THERMAL VEST L/S WHITE XXXL

Long Sleeved Thermal vest

Perfect for outdoors or cold environments this base layer provides the wearer an additional source of warmth, while still allowing the body to breath and enabling a full range of movement. A comfortable fit that is close to the body and virtually unnoticeable under everyday work clothing.

- Short sleeved theremal vest
- Soft, polyester/viscose fibre
- Good insulation against cold conditions
- Lightweight material

Ideal for; Warehouse / Distribution Construction / Trade Engineering / Fabrication Farming / Agriculture Rambling / Walking Winter sports