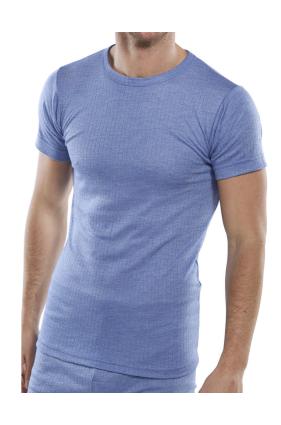

## THERMAL VEST S/S BLUE L

Short Sleeved Thermal vest

Perfect for outdoors or cold environments this base layer provides the wearer an additional source of warmth, while still allowing the body to breath and enabling a full range of movement. A comfortable fit that is close to the body and virtually unnoticeable under everyday work clothing.

- Short sleeved theremal vest
- Soft, polyester/viscose fibre
- Good insulation against cold conditions
- Lightweight material

Ideal for; Warehouse / Distribution Construction / Trade Engineering / Fabrication Farming / Agriculture Rambling / Walking Winter sports