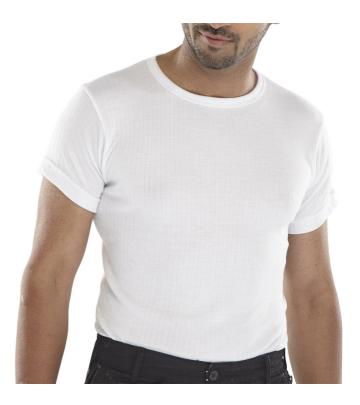

## THERMAL VEST S/S WHITE L

SHI

## Short Sleeved Thermal vest

Perfect for outdoors or cold environments this base layer provides the wearer an additional source of warmth, while still allowing the body to breath and enabling a full range of movement. A comfortable fit that is close to the body and virtually unnoticeable under everyday work clothing.

- Short sleeved theremal vest
- Soft, polyester/viscose fibre
- Good insulation against cold conditions
- Lightweight material

Ideal for; Warehouse / Distribution Construction / Trade Engineering / Fabrication Farming / Agriculture Rambling / Walking Winter sports