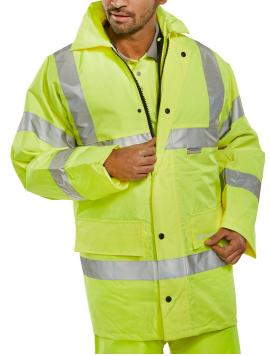

## TRAFFIC JKT 4SEASONS SY L

## Outer Jacket -

- Conforms to EN ISO20471 Class 3 High Visibility
- Conforms to EN 343 Class 3 Water Penetration Class 1 Air Permeability
- Heavyweight PU coated polyester.
- Nylon lining.
- Concealed hood.
- Two-way heavy weight zip with storm flap.
- 2 Lower hip pockets with flaps.
- Knitted storm cuffs.
- Fully taped seams.