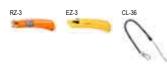

Users also observe noticeable increases in cutter retention and report substantial reductions in replacement costs when utilized in combination with the corresponding PHC Safety Cutter and CL-36

The UKH-430 Holster is specially designed for the RZ3 and EZ3 Safety Cutters

- Durable Plastic Swivel Holster rotates 360 degrees
- Fits the RZ3 and EZ3 Safety Cutters
- Built in notch holds cutter securely in holster
- Clips on to belt, pants or pocket
- CL-36 Coil Lanyard clips into holster (purchased separately)

## Associated Items