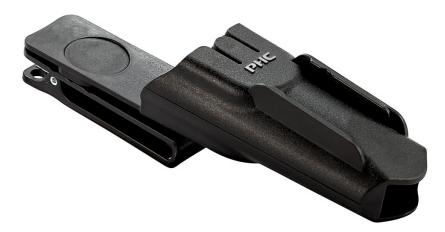

## **CLIP-ON SWIVEL HOLSTER**

**Product Code UKH-430** 

Available in Sizes

**ONE SIZE** 

Available in Colours

Black UKH-430 The UKH-430 is a plastic swivel holster that comfortably clips on your belt or pants

The Holster helps employees retain cutters while increasing productivity and safety
The unique swivel design rotates the holster for the most comfortable positions on the user's hip while sitting or standing

Users also observe noticeable increases in cutter retention and report substantial reductions in replacement costs when utilized in combination with the corresponding PHC Safety Cutter and CL-36

The UKH-430 Holster is specially designed for the RZ3 and EZ3 Safety Cutters

- Durable Plastic Swivel Holster rotates 360 degrees
- Fits the RZ3 and EZ3 Safety Cutters
- Built in notch holds cutter securely in holster
- Clips on to belt, pants or pocket
- CL-36 Coil Lanyard clips into holster (purchased separately)