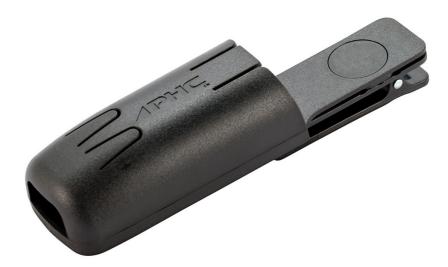

## **CLIP ON SWIVEL HOLSTER**

**Product Code** 

UKH-443

Available in Sizes

**ONE SIZE** 

Available in Colours

The UKH-443 is a Plastic Swivel Holster that comfortably clips on your belt or pants The unique swivel design rotates the holster for the most comfortable positions on the user's hip while sitting or standing

The UKH-443 Holster is specially designed for the RSC-432 Safety Cutter.

Features

- Durable Plastic Swivel Holster rotates 360 degrees
- Built in notch holds cutter securely in holster
- Clips on to belt, pants or pocket
- CL-36 Coil Lanyard clips into holster (purchased separately)