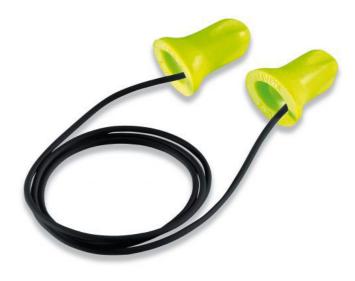

### **Uvex Hi-Com Corded Ear Plugs**

The innovative shape of the Uvex hi-com earplugs reduces the level of sound that normally builds up in the inner ear when wearing hearing protection. Integrated cavities result in a larger surface area in the direction of the eardrum. The earplugs provide softer acoustics and absorb disruptive noises – they also allow excellent speech perception.

### General features

- · Earplugs with low sound absorption and excellent speech perception
- Available colours: lime, fawn
- Version with cord

Protection features
Meets standard EN 352-2 and the additional requirement "Warning signal hearing, general" (W)
24 decibels insulation H: 26 dB, M: 20 dB, L: 18 dB