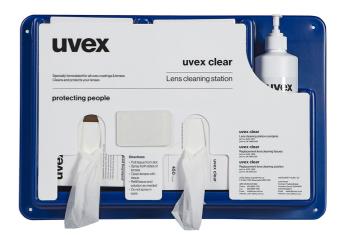

## **UVEX COMPLETE CLEANING STATION**

Product Code UV997007

Available in Sizes

**ONE SIZE** 

Available in Colours

Blue UV997007 uvex's most popular lens cleaning station comes complete with wall mounting screws, allowing it to be installed in a convenient location for everyone to use.

The non-abrasive tissues are highly absorbent and the uvex lens cleaning fluid has been specifically designed to clean lenses without affecting the permanent anti-fog and scratch resistant lens coating technology.

Uvex Lens Cleaning Station for eyewear, ideal for workplaces where there are multiple workers.

Dimensions: W 340mm x L 480mm x H 165mm.

## Comes with:

- Cleaning tissues (4 boxes of 450) non-abrasive & highly absorbing
- 1 x 16oz bottle of cleaning fluid (specially designed for anti-fog & scratch-resistant coatings)
- Mirror
- Mounting screws