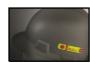

## **EMERGENCY ID STANDARD (ICE)**

The WSID-01 is our original "Worker Emergency ID". It is easily fitted to the exterior of each workers hard hat. Securely stores their critical and potentially lifesaving ID information essential in the event of a serious accident or medical emergency.

The LATEST VERSION of our WSID-01 features new "Emergency Design" that utilizes the internationally recognized "Star of Life" medical symbol. The waterproof ID card has also been improved to increase the amount of information stored to further strengthen the function of this Hard Hat ID in use.