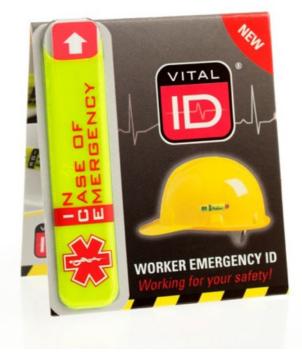

## **EMERGENCY ID STANDARD (ICE)**

The WSID-01 is our original "Worker Emergency ID". It is easily fitted to the exterior of each workers hard hat. Securely stores their critical and potentially lifesaving ID information essential in the event of a serious accident or medical emergency.

The LATEST VERSION of our WSID-01 features new "Emergency Design" that utilizes the internationally recognized "Star of Life" medical symbol. The waterproof ID card has also been improved to increase the amount of information stored to further strengthen the function of this Hard Hat ID in use.

Our "Worker Safety" Hard Hat ID (WSID-01) is very versatile and can also be fitted to clothing and other work equipment such as a harness, reflective vest etc. It is very durable and can withstand extended use in extremes of heat and cold.