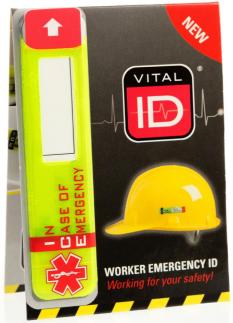

## **EMERGENCY ID DATA WINDOW (ICE)**

Like our WSID-01, our WSID-02 "Worker Safety" Hard Hat ID is easily fitted to the exterior of each workers hard hat and provides first responders with the wearers vital lifesaving information in the event they are involved in an accident or medical emergency.

Larger than the WSID-01 and as a result can store more information. Features a "data window" that can display the wearers name or site induction details without needing to open the ID sleeve.

Our "Worker Safety" Hard Hat ID (WSID-02) is very versatile and can also be fitted to clothing and other work equipment such as a harness, reflective vest etc. Very durable.

Specification:

- Dimensions: 85mm x 20mm (approx. 3.25 x 0.75)
- Weight: Less than 8 grams

• Features - 3M Scotchlite Reflective Material Waterproof - Water resistant design, waterproof ID card

Data Secure - Clear tamper-proof seal Helmet Safe - 3M Adhesives Used Cost Effective - Low cost solution