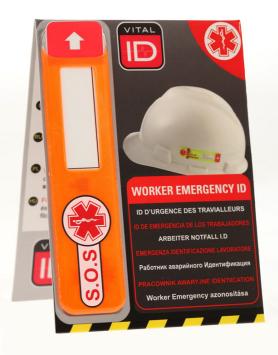

## **EMERGENCY ID DATA WINDOW GLOBAL**

The WSID-02G Worker Emergency : ICE ID TAG is ideal for work sites that utilize workers from mixed nationalities or for use by companies that operate within multiple worldwide locations.

Based on our popular (data window) WSID-02, our GLOBAL USE WSID-02G utilizes internationally recognized symbols rather than text on both the ID sleeve and ID card within to ensure effectiveness of the system in all languages and countries.

Available in Orange Scotchlite reflective material, this product shares the same features of our standard WSID-02 version

Our (Worker Safety) Hard Hat ID's are very versatile and can also be fitted to clothing and other work equipment such as a harness, reflective vest etc.