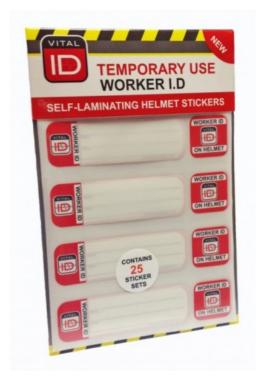

## INDUCTION ID STICKER

A temporary use self-laminating ID label that sticks to the hard-hat designed to clearly display useful basic information about a worker such as their name, company, profession, access authority or contact number.

A low-cost solution to assist site-foremen, supervisors and managers identify who is on site at a glance. These labels provide an ideal solution to identify for short-term workers, subcontractors or even visitors to a work site. In addition the laminated ID Label helps workers mark and identify their PPE to promote greater ownership and care.

Workers write their information on the ID Label, before sealing and protecting the information with a transparent laminate film that is waterproof and withstands abrasion. An additional label highlights the presence of the ID Label on the helmet.