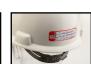

Workers write their information on the ID Label, before sealing and protecting the information with a transparent laminate film that is waterproof and withstands abrasion. An additional label highlights the presence of the ID Label on the helmet.