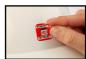

Workers write their information on the ID Label, before sealing and protecting the information with a transparent laminate film that is waterproof and withstands abrasion. An additional label highlights the presence of the ID Label on the helmet.