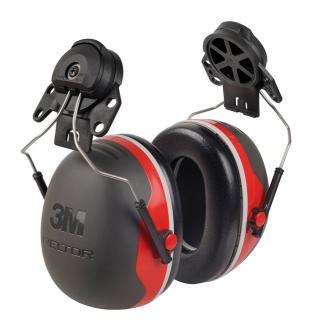

## PELTOR X3P3 HELMET ATTACHMENT

The 3M Peltor X3 Ear Defenders are designed to offer protection against high noise levels. For example, forestry or heavy engineering.

The 3M Peltor X3 utilises a newly designed spacer to help improve attenuation without the need for a double cup design, thus increasing the space inside the cup for greater comfort and wearability.

- High attenuation from a single cup design
- Light-weight and slim compared with similarly attenuating products.
- Simple colour coding: red indicating high attenuation.

Attenuation: Helmet Attachment: SNR=32dB, H=34dB, M=30dB, L=24dB