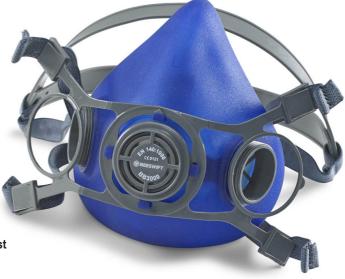

Product Code:

BB3000L

## TWIN FILTER MASK LARGE

The manufacturer or his nominated representative established in the community:

Beeswift Limited Unit 1 The Hub Birmingham United Kingdom B6 7EU

Declares that the P.P.E described above is in conformity with the provisions of Regulation (EU) 2016/425 and where in such case the national standard transposing harmonised standard numbers: