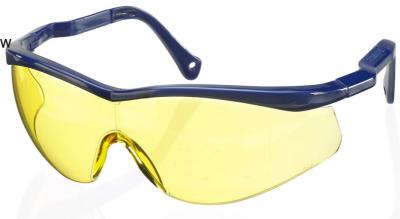

## EU DECLARATION OF CONFORMITY

Product Code:

BBCSS2Y

## B-BRAND COLORADO A/M SPEC SH2Y BLUE FRAME

The manufacturer or his nominated representative established in the community:

Beeswift Limited Unit 1 The Hub Birmingham United Kingdom B6 7EU

Declares that the P.P.E described above is in conformity with the provisions of Regulation (EU) 2016/425 and where in such case the national standard transposing harmonised standard numbers: