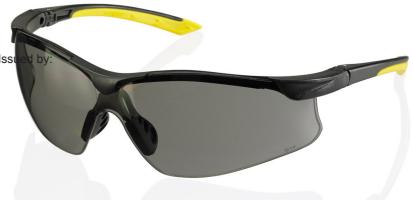

## YALE SPEC SH2 GREY A/M LENS

Product Code: BBYSS2GY

The manufacturer or his nominated representative established in the community:

Beeswift Limited Unit 1 The Hub Birmingham United Kingdom B6 7EU

Declares that the P.P.E described above is in conformity with the provisions of Regulation (EU) 2016/425 and where in such case the national standard transposing harmonised standard numbers: