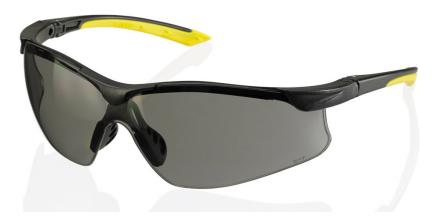

## YALE SPEC SH2 GREY A/M LENS

Product Code: BBYSS2GY

The manufacturer or his nominated representative established in the community:

Beeswift Limited Unit 1 The Hub Birmingham United Kingdom B6 7EU

Declares that the P.P.E described above is in conformity with the provisions of Regulation 2016/425 as brought into UK law and amended and where in such case the national standard transposing harmonised standard numbers: