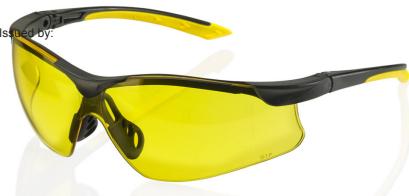

## YALE SPEC SH2 YELLOW A/M LENS

Product Code: BBYSS2Y

The manufacturer or his nominated representative established in the community:

Beeswift Limited Unit 1 The Hub Birmingham United Kingdom B6 7EU

Declares that the P.P.E described above is in conformity with the provisions of Regulation (EU) 2016/425 and where in such case the national standard transposing harmonised standard numbers: