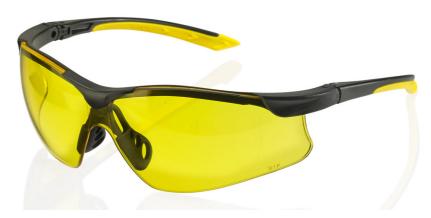

## YALE SPEC SH2 YELLOW A/M LENS

Product Code: BBYSS2Y

The manufacturer or his nominated representative established in the community:

Beeswift Limited Unit 1 The Hub Birmingham United Kingdom B6 7EU

Declares that the P.P.E described above is in conformity with the provisions of Regulation 2016/425 as brought into UK law and amended and where in such case the national standard transposing harmonised standard numbers: