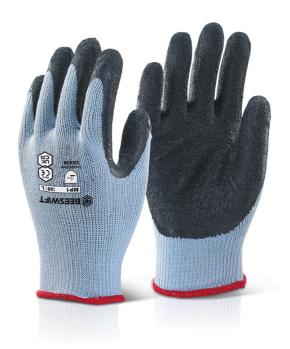

## **BUILDERS LATEX GLOVE BLACK XL**

The manufacturer or his nominated representative established in the community:

Beeswift Limited Unit 1 The Hub Birmingham United Kingdom B6 7EU

Declares that the P.P.E described above is in conformity with the provisions of Regulation (EU) 2016/425 and where in such case the national standard transposing harmonised standard numbers:

EN 388:2016 EN 420:2003 + A1:2009

and is in compliance with:

Module B (EU) - EU Type Certification

Is identical to the P.P.E which is subject of Certificate number:

2777/25558-01/E00-00

Module B (EU) Issued by: