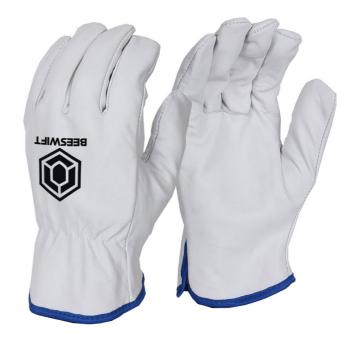

## LINED DRIVERS GLOVE PEARL L

Product Code: QLDGPHNL

The manufacturer or his nominated representative established in the community:

Beeswift Limited Unit 1 The Hub Birmingham United Kingdom B6 7EU

Declares that the P.P.E described above is in conformity with the provisions of Regulation (EU) 2016/425 and where in such case the national standard transposing harmonised standard numbers: