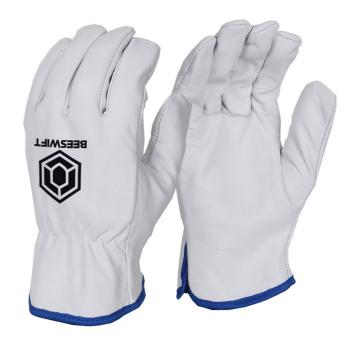

## LINED DRIVERS GLOVE PEARL XL

Product Code: QLDGPHNXL

The manufacturer or his nominated representative established in the community:

Beeswift Limited Unit 1 The Hub Birmingham United Kingdom B6 7EU

Declares that the P.P.E described above is in conformity with the provisions of Regulation (EU) 2016/425 and where in such case the national standard transposing harmonised standard numbers: